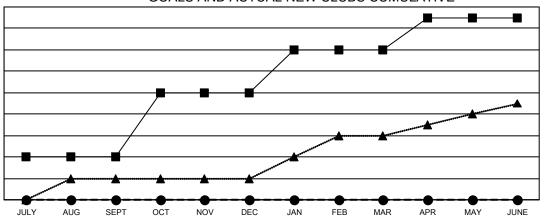

## GOALS AND ACTUAL NEW CLUBS CUMULATIVE

■- CURRENT YEAR GOALS FOR NEW CLUBS

- CURRENT YEAR ACTUAL NEW CLUBS

- LAST YEAR ACTUAL NEW CLUBS

## Multiple District 35

| Clubs                 |               |           |               | Members               |                           |                         |                                              |  |
|-----------------------|---------------|-----------|---------------|-----------------------|---------------------------|-------------------------|----------------------------------------------|--|
| RESULTS FOR 2022-2023 |               |           |               | RESULTS FOR 2022-2023 |                           |                         |                                              |  |
| QUARTER               | NEW CLUB GOAL | NEW CLUBS | DROPPED CLUBS | QUARTER               | MEMBER GROWTH NET<br>GOAL | MEMBER GROWTH<br>ACTUAL | DROPPED MEMBERS ACTUAL (including transfers) |  |
| JULY/AUG/SEPT         | 4             | 0         | 1             | JULY/AUG/SE           | PT 160                    | 82                      | 67                                           |  |
| OCT/NOV/DEC           | 6             | 0         | 0             | OCT/NOV/DE            | C 180                     | 0                       | 0                                            |  |
| JAN/FEB/MAR           | 4             | 0         | 0             | JAN/FEB/MAR           | 170                       | 0                       | 0                                            |  |
| APR/MAY/JUNE          | 3             | 0         | 0             | APR/MAY/JUN           | NE 145                    | 0                       | 0                                            |  |