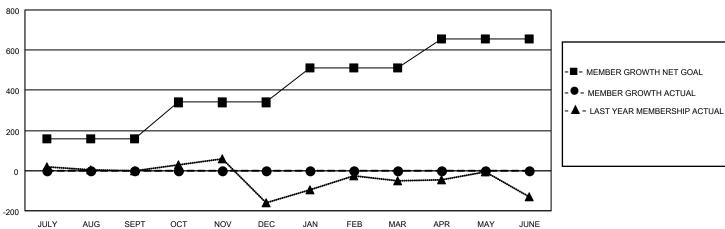

## GOALS AND ACTUAL MEMBERS CUMULATIVE

| DROPPED CLUBS: 1 |    | 31 CLUBS OF 215 ADDED 1 OR<br>MORE NEW MEMBERS | GENDER DISTRIBUTION                |                |  |
|------------------|----|------------------------------------------------|------------------------------------|----------------|--|
|                  |    |                                                | MALE                               | 2,616 (52.91%) |  |
|                  |    |                                                | FEMALE                             | 2,328 (47.09%) |  |
| DROPPED MEMBERS  |    |                                                | NON BINARY                         | 0 (0.00%)      |  |
| DECEASED         | 5  |                                                | PREFER NOT TO ANSWER               | 0 (0.00%)      |  |
| CLUB CANCELLED   | 0  |                                                | TOTAL FAMILY UNIT MEMBERS          | 1,141          |  |
| OTHER            | 62 | CLICK HERE FOR CUMULATIVE                      | TOTAL PAIVILT UNIT WEWBERS         | 1,141          |  |
| TOTAL            | 67 | MEMBERSHIP DATA                                | FAMILY MEMBERS PAYING HALI<br>DUES | 584            |  |

## Multiple District 35

| Clubs                 |               |           |               | Members               |                           |                         |                                              |  |
|-----------------------|---------------|-----------|---------------|-----------------------|---------------------------|-------------------------|----------------------------------------------|--|
| RESULTS FOR 2022-2023 |               |           |               | RESULTS FOR 2022-2023 |                           |                         |                                              |  |
| QUARTER               | NEW CLUB GOAL | NEW CLUBS | DROPPED CLUBS | QUARTER               | MEMBER GROWTH NET<br>GOAL | MEMBER GROWTH<br>ACTUAL | DROPPED MEMBERS ACTUAL (including transfers) |  |
| JULY/AUG/SEPT         | 4             | 0         | 1             | JULY/AUG/SE           | PT 160                    | 82                      | 67                                           |  |
| OCT/NOV/DEC           | 6             | 0         | 0             | OCT/NOV/DE            | C 180                     | 0                       | 0                                            |  |
| JAN/FEB/MAR           | 4             | 0         | 0             | JAN/FEB/MAR           | 170                       | 0                       | 0                                            |  |
| APR/MAY/JUNE          | 3             | 0         | 0             | APR/MAY/JUN           | NE 145                    | 0                       | 0                                            |  |